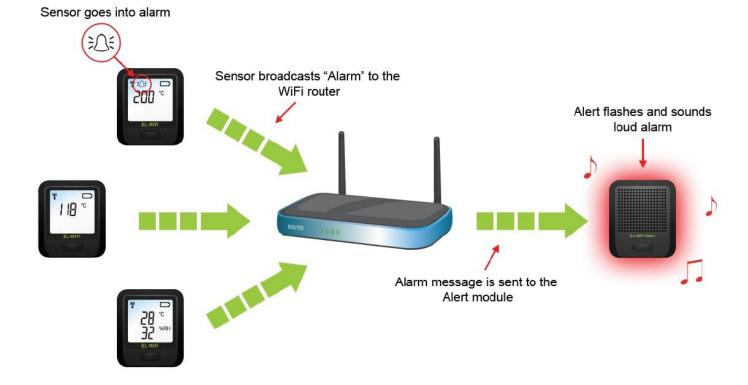

### \* EL-WiFi-ALERT SYSTEM DIAGRAM

The EL-WiFi-Alert is a standalone monitoring system for all the sensors in the EL-WiFi range. The Alert will pick up alarm messages from any EL-WiFi sensor within WiFi range. It displays Red LED lights (through a Red translucent rear moulding) and sounds when a sensor alarm has been triggered (there are nine standard sounds to choose from). Alarm messages are streamed wirelessly over any WiFi network and can be viewed on a PC using free software package or on the EL-WiFi-Cloud\*.